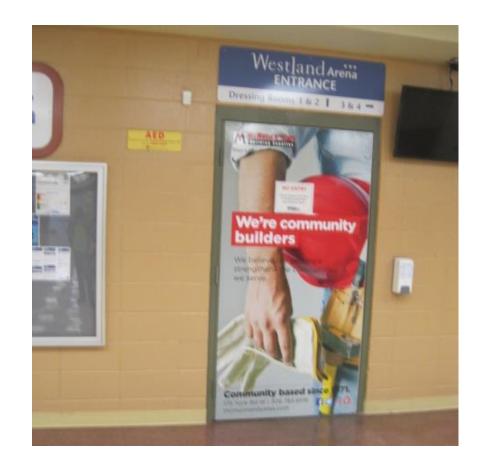

### Gallagher Centre – Westland Arena Entrance

This door is marked as an entrance but it is ONLY an entrance for players. It should state "Player's Entrance".

Abovy Local New Mobile

Sign we for

MyLDC tuday!

Small directional arrows direct viewers into the inaccessible player's entrance.

306.78;