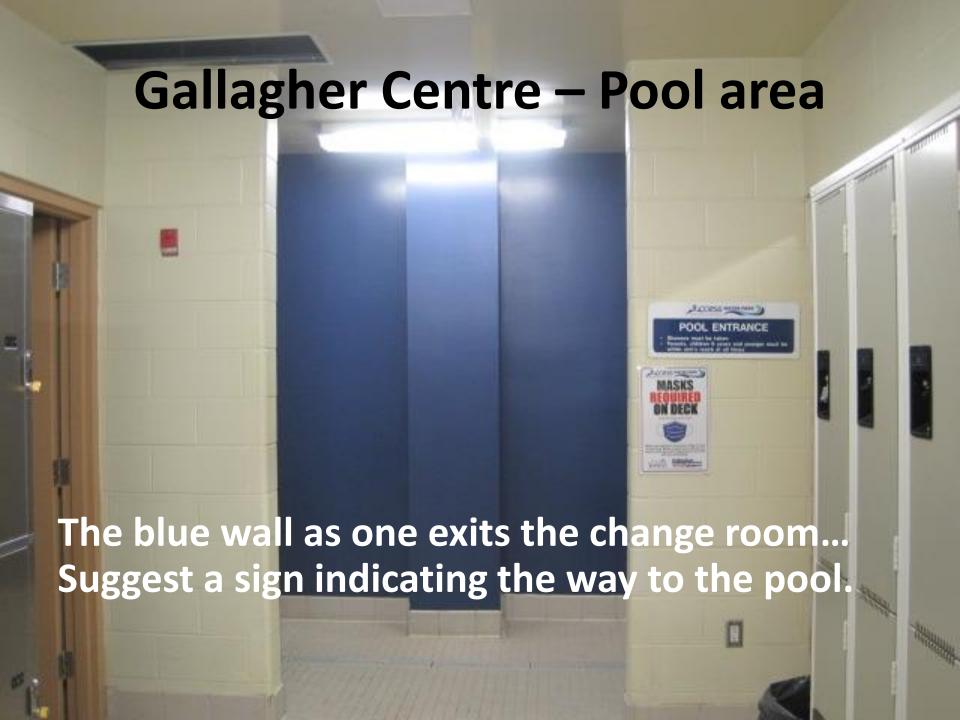

### **Gallagher Centre – Pool area**

This is the only sign on the washroom door in the pool area. Could be labeled "Family Change Room/Washroom Facility" with family symbols.