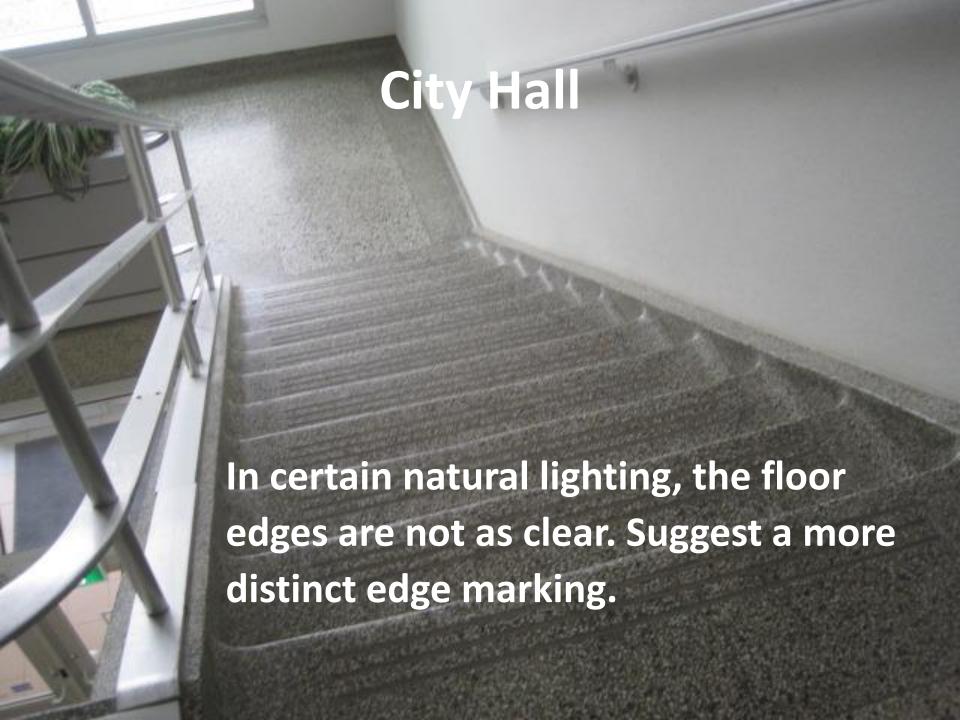

### **Gallagher Centre - Stairs**

Edge tape improves non-slip surface as well as marking the edge of each step.