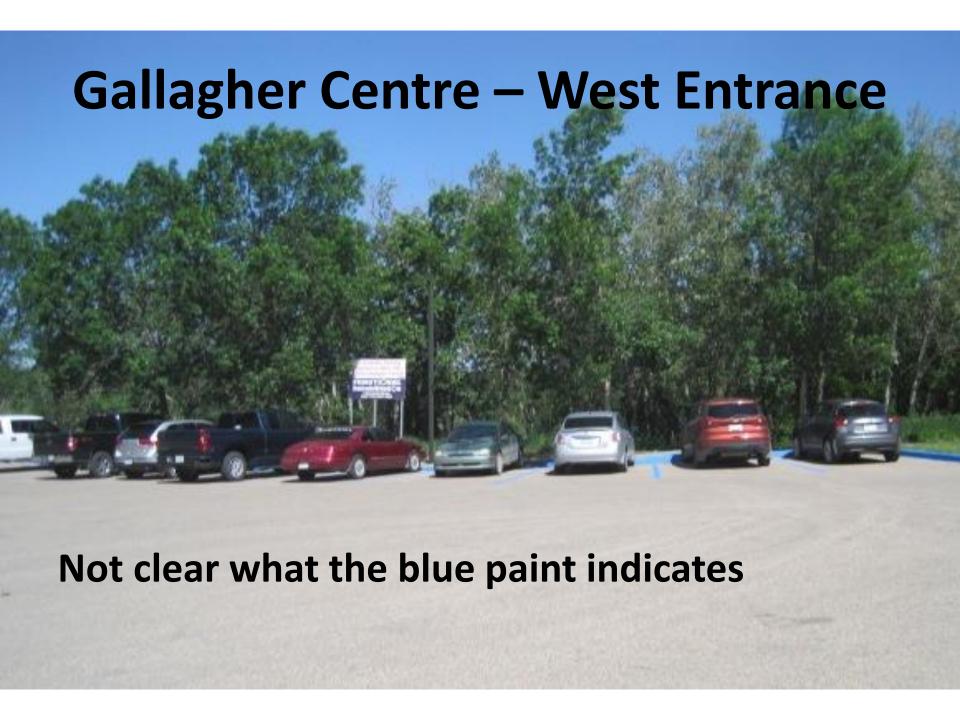

# Yorkton Facility Dementia- and Age-Friendly Audit Photos









### Gallagher Centre – Westland Arena Entrance

This door is marked as an entrance but it is ONLY an entrance for players. It should state "Player's Entrance".





Abovy Local New Mobile

Sign we for

MyLDC tuday!



- O National Bank Convention Centre
  - \* Room A
  - \* Room B
  - \* Room C
  - O ReMax Sports Lounge
  - O SecurTek Guest Services
- O Functional Rehabilitation
- O Administration Offices
  - + Gallagher Centre
  - Community Development, Parks & Recrustion
  - · Yorkton Exhibmon
    - O Flexiball
- O Access Communications Co-operative Water Park
- O Westland Arena

Small directional arrows direct viewers into the inaccessible player's entrance.

306.78;

### **Gallagher Centre – Entrance mats**

Lighter material mats curl up after cleaning which creates a trip hazard.