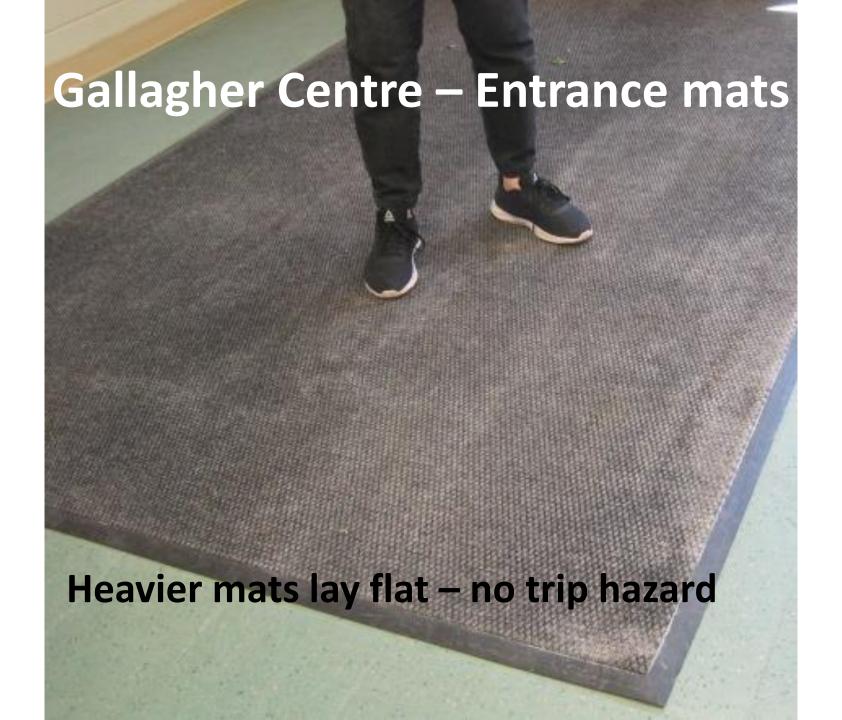

### **Gallagher Centre – Entrance mats**

Lighter material mats curl up after cleaning which creates a trip hazard.

Some COVID-related signage would continue to be helpful to some people with mobility issues postpandemic.