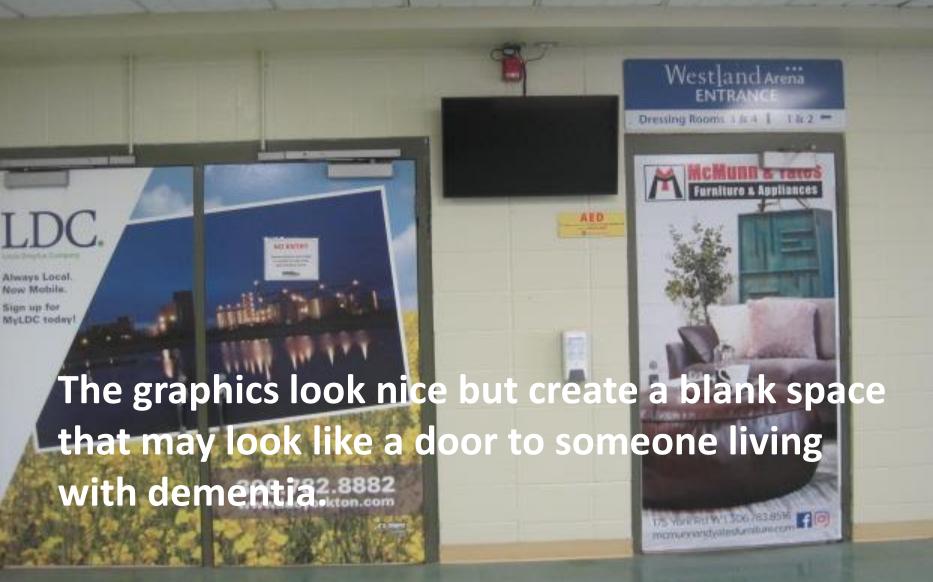

### Gallagher Centre – Westland Arena Entrance

This door is marked as an entrance but it is ONLY an entrance for players. It should state "Player's Entrance".

Abovy Local New Mobile

Sign we for

MyLDC tuday!

Small directional arrows direct viewers into the inaccessible player's entrance.

306.78;