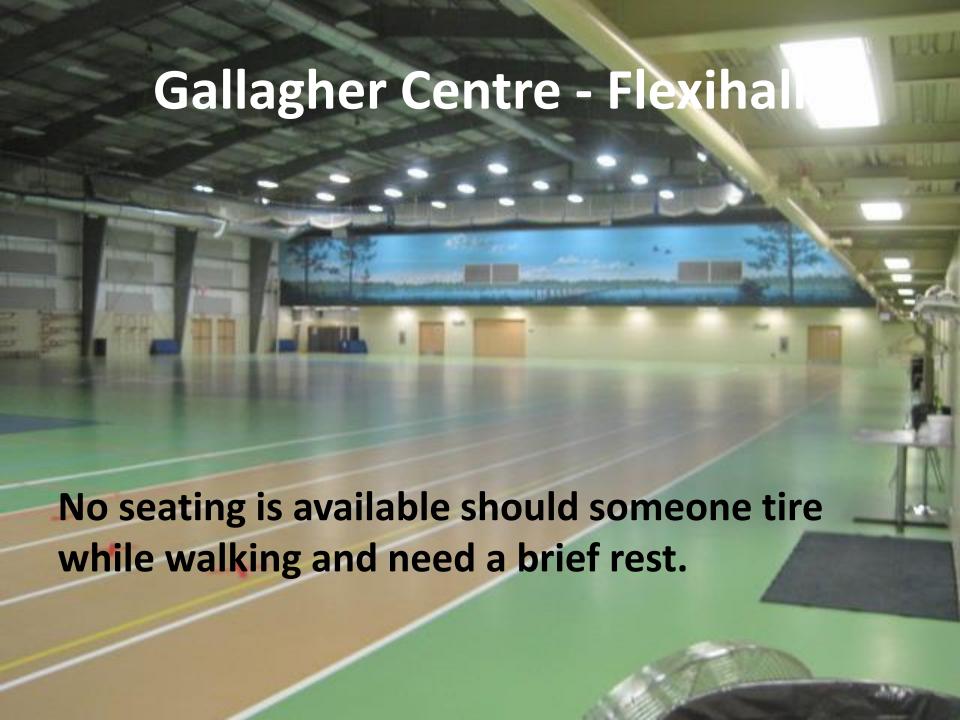

### Gallagher Centre - Pool area

View from the shoe removal bench: Absence of signage for change rooms. Suggest large projecting wall signs.