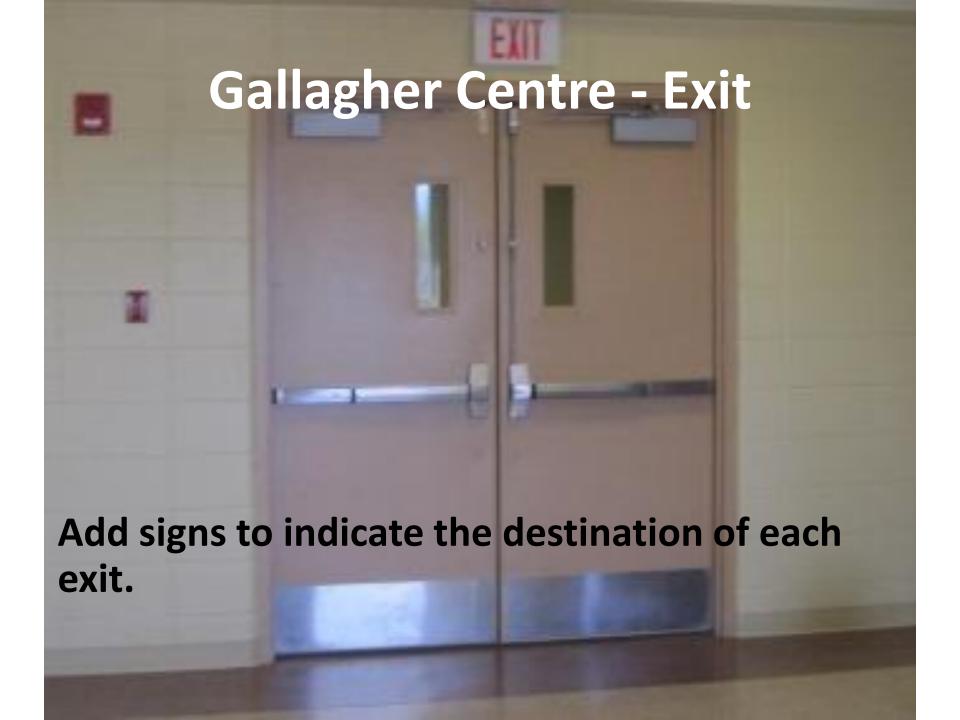

# Yorkton Facility Dementia- and Age-Friendly Audit Photos









### Gallagher Centre – Westland Arena Entrance

This door is marked as an entrance but it is ONLY an entrance for players. It should state "Player's Entrance".





Abovy Local New Mobile

Sign we for

MyLDC tuday!



- O National Bank Convention Centre
  - \* Room A
  - \* Room B
  - \* Room C
  - O ReMax Sports Lounge
  - O SecurTek Guest Services
- O Functional Rehabilitation
- O Administration Offices
  - + Gallagher Centre
  - Community Development, Parks & Recrustion
  - · Yorkton Exhibmon
    - O Flexiball
- O Access Communications Co-operative Water Park
- O Westland Arena

Small directional arrows direct viewers into the inaccessible player's entrance.

306.78;

### **Gallagher Centre – Entrance mats**

Lighter material mats curl up after cleaning which creates a trip hazard