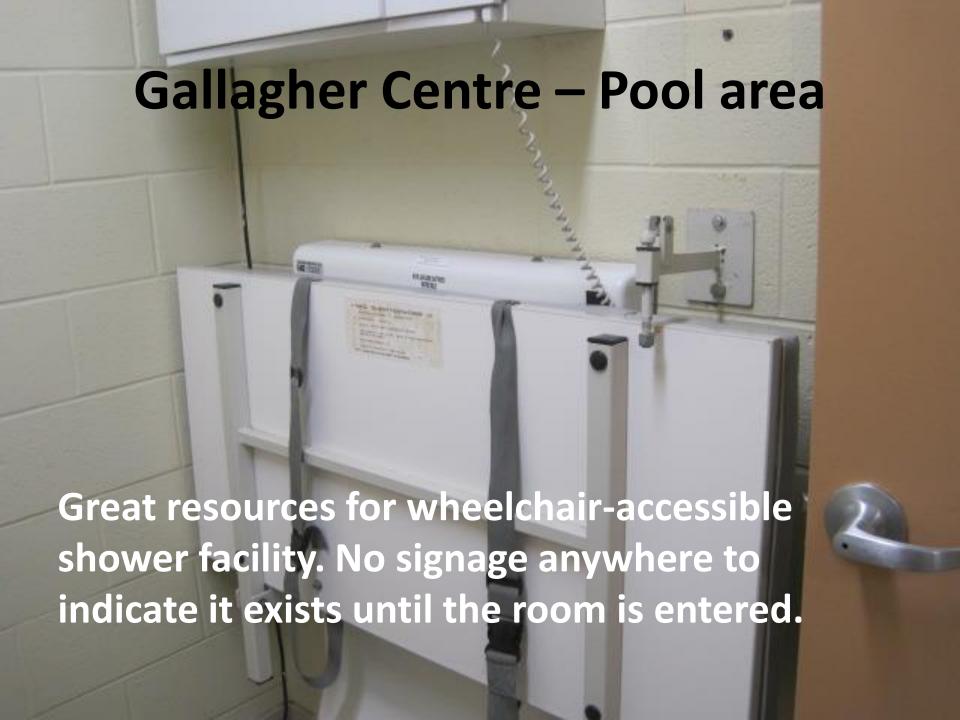

### **Gallagher Centre – Pool area**

This is the only sign on the washroom door in the pool area. Could be labeled "Family Change Room/Washroom Facility" with family symbols.

### Gallagher Centre - Pool area

View from the shoe removal bench: Absence of signage for change rooms. Suggest large projecting wall signs.