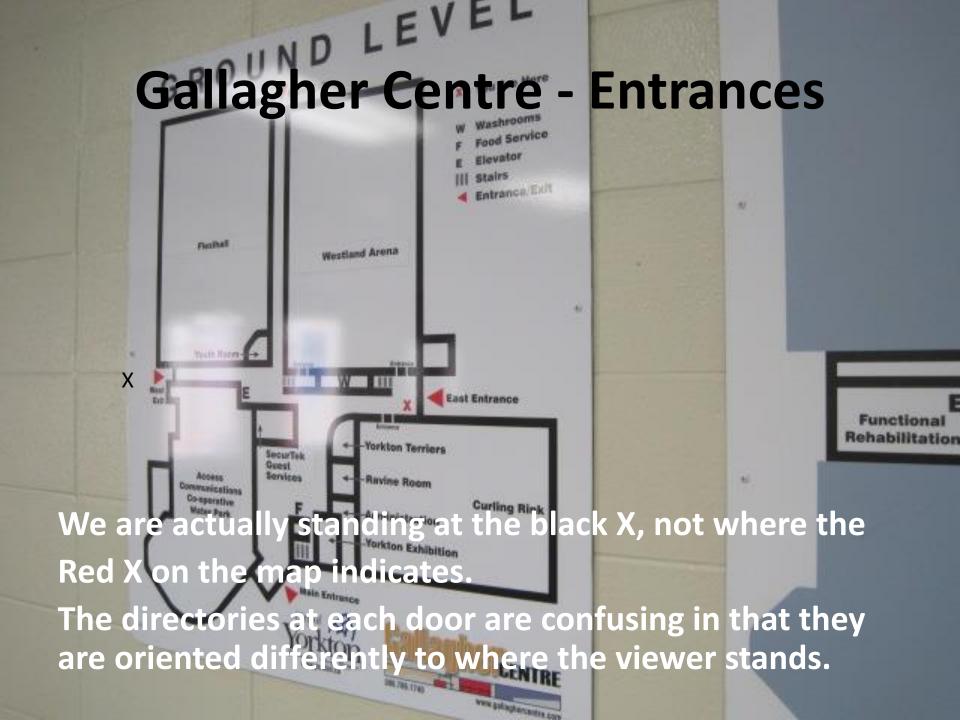

- O National Bank Convention Centre
  - \* Room A
  - \* Room B
  - \* Room C
  - O ReMax Sports Lounge
  - O SecurTek Guest Services
- O Functional Rehabilitation
- O Administration Offices
  - + Gallagher Centre
  - Community Development, Parks & Recrustion
  - · Yorkton Exhibmon
    - O Flexiball
- O Access Communications Co-operative Water Park
- O Westland Arena