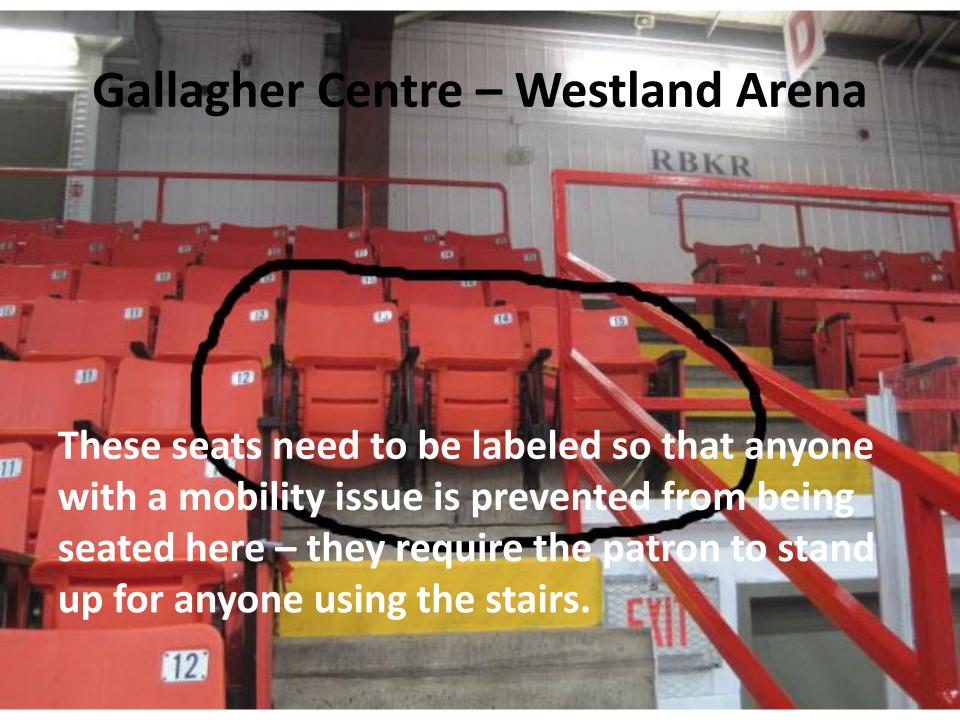

ople with mobility issues postpandemic.







#### **Gallagher Centre – Convention Centre**



This is the only sign indicating that this is the convention centre meeting room/event venue. Suggest more meaningful names.





### **Gallagher Centre – Pool area**



This is the only sign on the washroom door in the pool area. Could be labeled "Family Change Room/Washroom Facility" with family symbols.

### Gallagher Centre - Pool area

View from the shoe removal bench: Absence of signage for change rooms. Suggest large projecting wall signs.

### **Gallagher Centre - Stairs**

Edge tape improves non-slip surface as well as marking the edge of each step.



## Gallagher Centre – Second floor BANK COMPENITION

NAGEMENT

CONVENTION

Good sign – large, visible text with a directional arrow.









#### Gallagher Centre – Westland Arena



### Gallagher Centre

### NATIONAL BANK CONVENTION PLACE

- **♦NATIONAL BANK A**
- **◆NATIONAL BANK B**
- **♦NATIONAL BANK C**

Good directional signage. Suggest more contrasting colours would be better, as would bigger arrows (on A,B,C)



Great family-size washroom facility. No sign on the door; no indicators outside the ravine room. This might be open to patrons at other events rather than having to go all the way to the pool area.



Great facility for a family washroom . . . just needs better, more visible signage. When the door is open, the sign is not visible.







# Gallagher Centre - Flexihall LADIES LOCKER ROOM

MAX CAPACITY

4

No sign indicating that there are toilets in the locker room.



### **Gallagher Centre - Ravine**

No