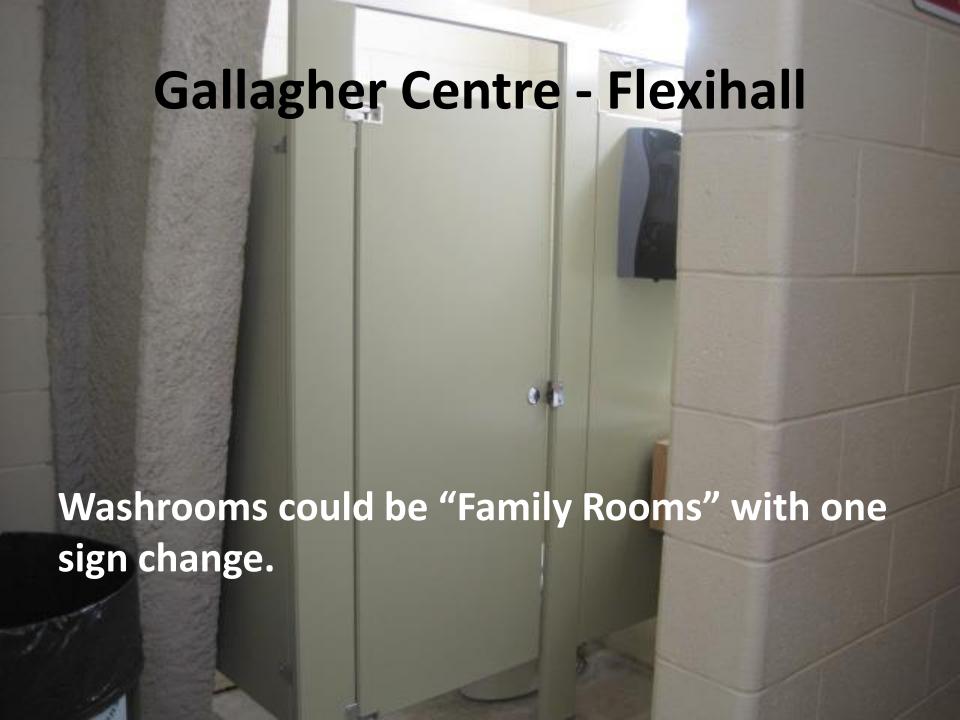

# Gallagher Centre - Flexihall LADIES LOCKER ROOM

MAX CAPACITY

4

No sign indicating that there are toilets in the locker room.