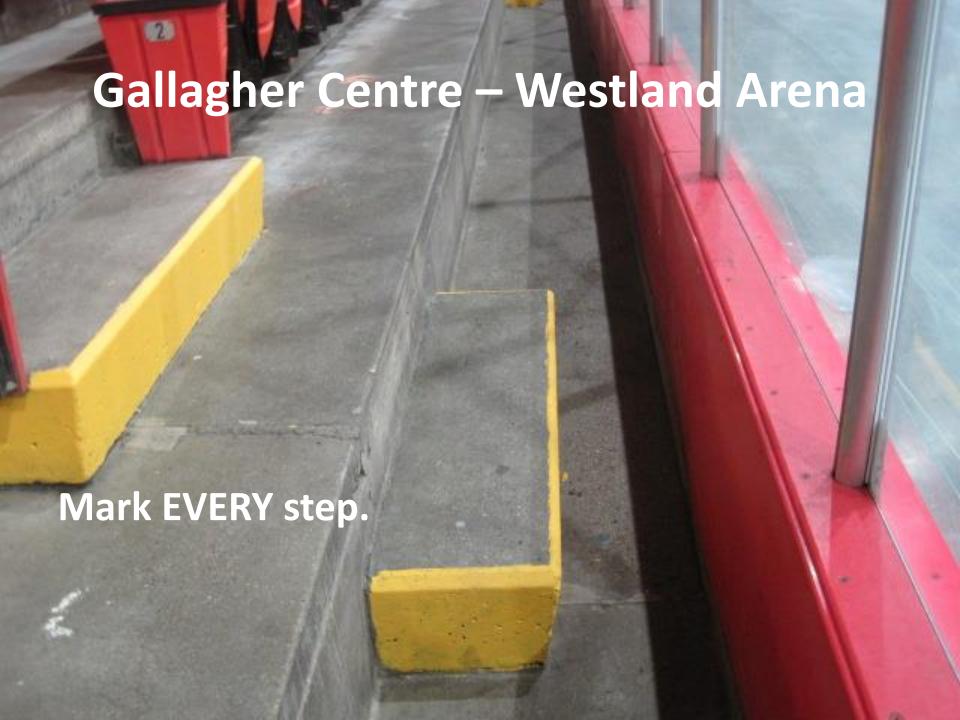

having to go all the way to the pool area.



Great facility for a family washroom . . . just needs better, more visible signage. When the door is open, the sign is not visible.







# Gallagher Centre - Flexihall LADIES LOCKER ROOM

MAX CAPACITY

4

No sign indicating that there are toilets in the locker room.



### **Gallagher Centre - Ravine**

No sign on the washroom door. This is a washroom that would be perfect as a private Family Washroom.





This appears to be a place for people in wheelchairs to sit and relax.



A very helpful navigational sign



# sectity Hadr

MAYOR
CITY MANAGER
CITY CLERK
HUMAN RESOURCES
PLANNING & ENGINEERING
BUILDING SERVICES
HERITAGE RESEARCHER
COMMUNICATIONS
ECONOMIC DEVELOPMENT
MEETING ROOMS

**⊗** NO SMOKING

Good directory near elevator.





















### **Godfrey Dean Art Gallery**

The Men's Washroom.

This could serve the dual purpose of being a private Family Washroom space with the addition of a lock and signage to that effect.





## Library

Lots of space for signage.













### Library – Washroom

Washroom signs are not visible when the door is propped open, which is normally done.



### Library



We found this signage for the gallery confusing – odd fonts; arrow too far from the text.

It was good to see the Public Washroom signs, although the print was difficult to read from the entrance doors, and even from fairly close.