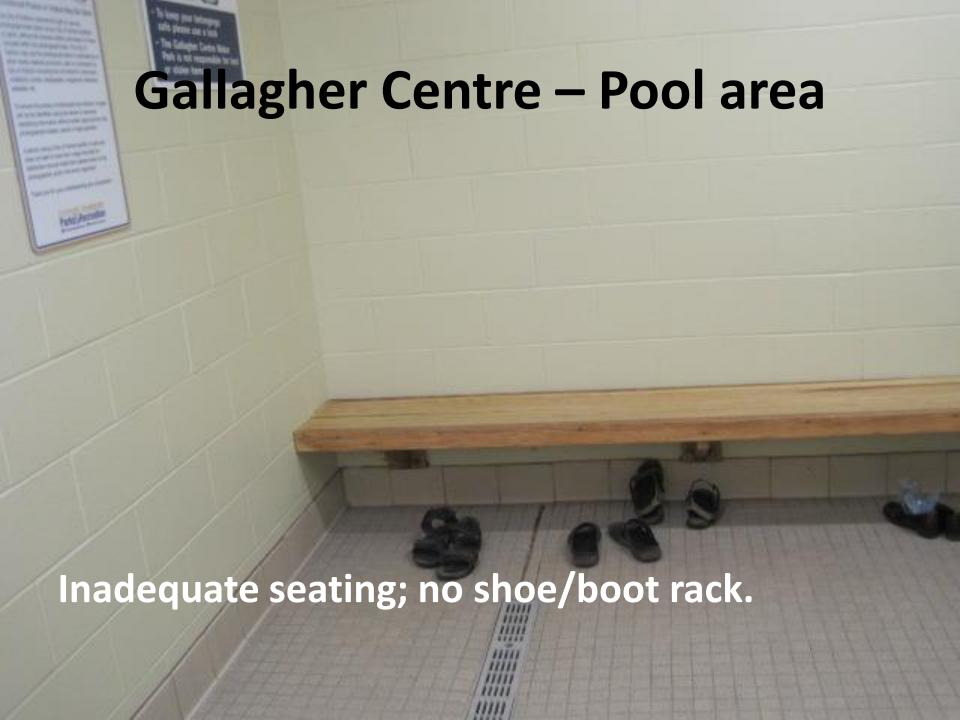

### Gallagher Centre - Pool area

View from the shoe removal bench: Absence of signage for change rooms. Suggest large projecting wall signs.