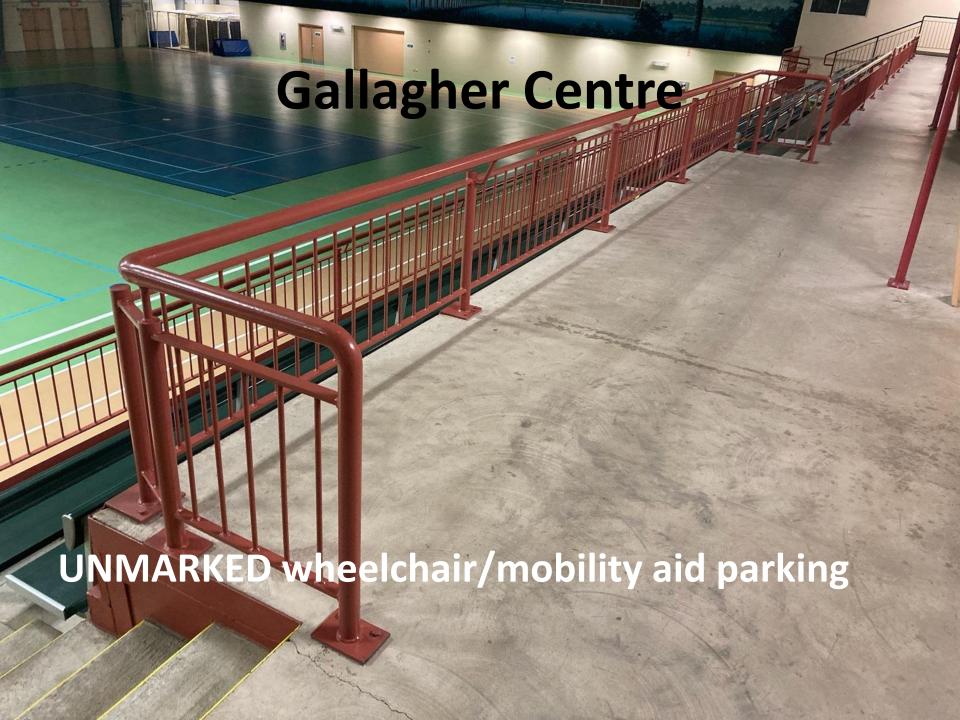

r players. It should state "Player's Entrance".





Abovy Local New Mobile

Sign we for

MyLDC tuday!



- O National Bank Convention Centre
  - \* Room A
  - \* Room B
  - \* Room C
  - O ReMax Sports Lounge
  - O SecurTek Guest Services
- O Functional Rehabilitation
- O Administration Offices
  - + Gallagher Centre
  - Community Development, Parks & Recrustion
  - · Yorkton Exhibmon
    - O Flexiball
- O Access Communications Co-operative Water Park
- O Westland Arena

Small directional arrows direct viewers into the inaccessible player's entrance.

306.78;

### **Gallagher Centre – Entrance mats**

Lighter material mats curl up after cleaning which creates a trip hazard.





Some COVID-related signage would continue to be helpful to some people with mobility issues postpandemic.







#### **Gallagher Centre – Convention Centre**



This is the only sign indicating that this is the convention centre meeting room/event venue. Suggest more meaningful names.





### **Gallagher Centre – Pool area**



This is the only sign on the washroom door in the pool area. Could be labeled "Family Change Room/Washroom Facility" with family symbols.

### Gallagher Centre - Pool area

View from the shoe removal bench: Absence of signage for change rooms. Suggest large projecting wall signs.

### **Gallagher Centre - Stairs**

Edge tape improves non-slip surface as well as marking the edge of each step.



## Gallagher Centre – Second floor BANK COMPENITION

NAGEMENT

CONVENTION

Good sign – large, visible text with a directional arrow.









#### Gallagher Centre – Westland Arena