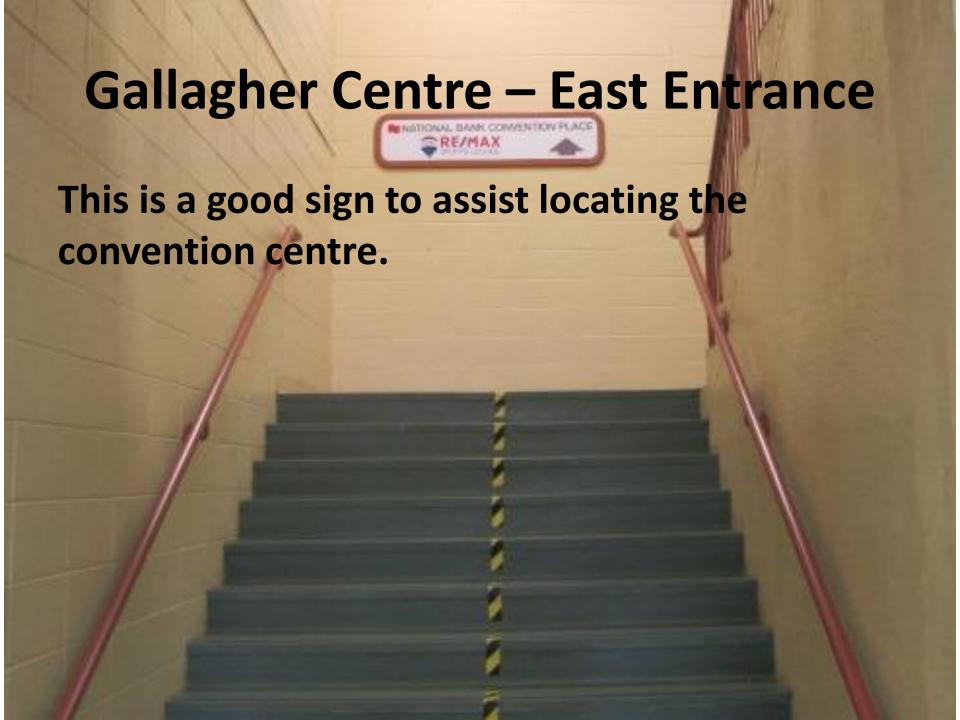

### **Gallagher Centre - Stairs**

Edge tape improves non-slip surface as well as marking the edge of each step.