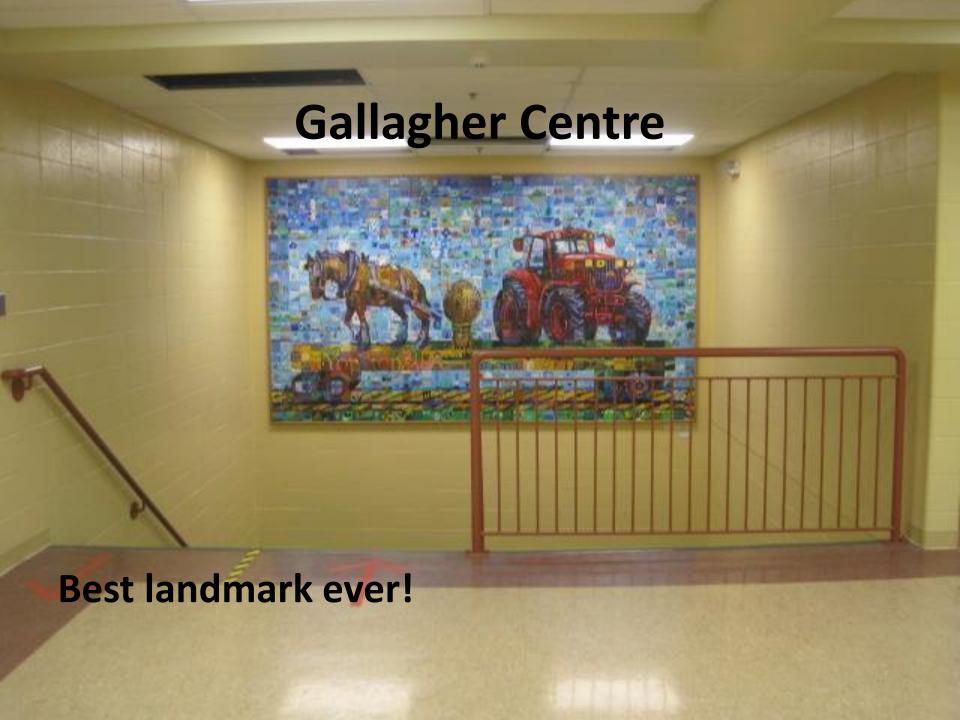

ng to go all the way to the pool area.



Great facility for a family washroom . . . just needs better, more visible signage. When the door is open, the sign is not visible.







# Gallagher Centre - Flexihall LADIES LOCKER ROOM

MAX CAPACITY

4

No sign indicating that there are toilets in the locker room.



### **Gallagher Centre - Ravine**

No sign on the washroom door. This is a washroom that would be perfect as a private Family Washroom.





This appears to be a place for people in wheelchairs to sit and relax.



A very helpful navigational sign



# sectity Hadr

MAYOR
CITY MANAGER
CITY CLERK
HUMAN RESOURCES
PLANNING & ENGINEERING
BUILDING SERVICES
HERITAGE RESEARCHER
COMMUNICATIONS
ECONOMIC DEVELOPMENT
MEETING ROOMS

**⊗** NO SMOKING

Good directory near elevator.





















### **Godfrey Dean Art Gallery**

The Men's Washroom.

This could serve the dual purpose of being a private Family Washroom space with the addition of a lock and signage to that effect.





## Library

Lots of space for signage.













### Library – Washroom

Washroom signs are not visible when the door is propped open, which is normally done.



### Library



We found this signage for the gallery confusing – odd fonts; arrow too far from the text.

It was good to see the Public Washroom signs, although the print was difficult to read from the entrance doors, and even from fairly close.