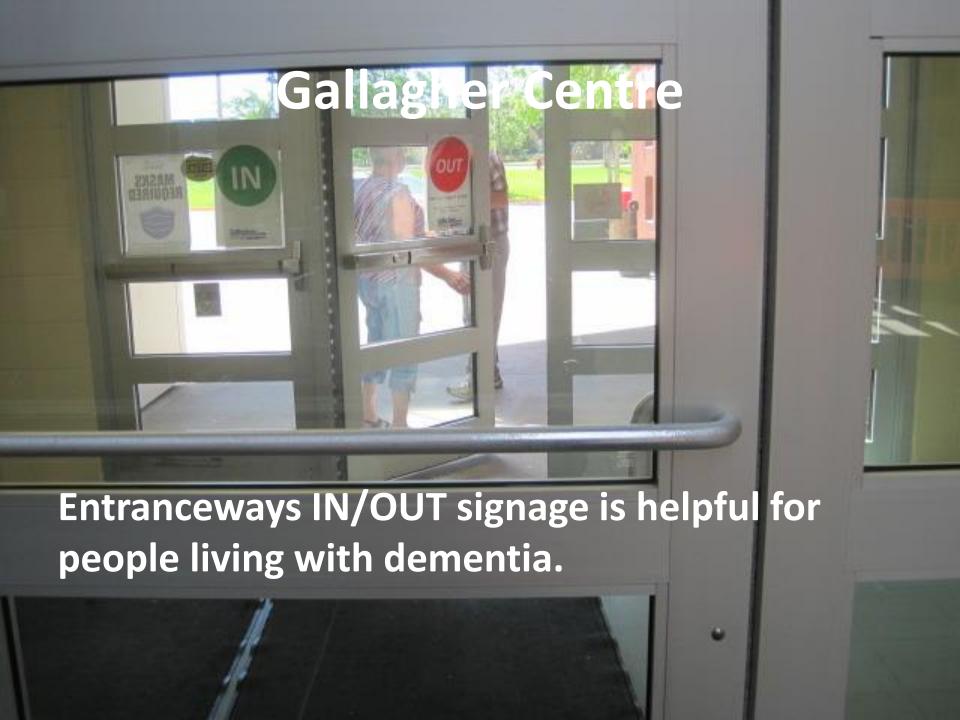

# Yorkton Facility Dementia- and Age-Friendly Audit Photos









### Gallagher Centre – Westland Arena Entrance

This door is marked as an entrance but it is ONLY an entrance for players. It should state "Player's Entrance".





Abovy Local New Mobile

Sign we for

MyLDC tuday!



- O National Bank Convention Centre
  - \* Room A
  - \* Room B
  - \* Room C
  - O ReMax Sports Lounge
  - O SecurTek Guest Services
- O Functional Rehabilitation
- O Administration Offices
  - + Gallagher Centre
  - Community Development, Parks & Recrustion
  - · Yorkton Exhibmon
    - O Flexiball
- O Access Communications Co-operative Water Park
- O Westland Arena

Small directional arrows direct viewers into the inaccessible player's entrance.

306.78;

### **Gallagher Centre – Entrance mats**

Lighter material mats curl up after cleaning which creates a trip hazard.