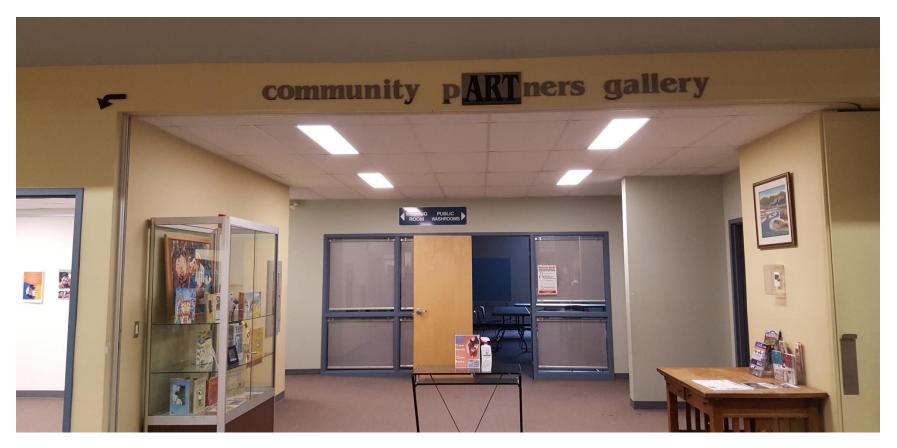

### Library

We found this signage for the gallery confusing – odd fonts; arrow too far from the text.

It was good to see the Public Washroom signs, although the print was difficult to read from the entrance doors, and even from fairly close.