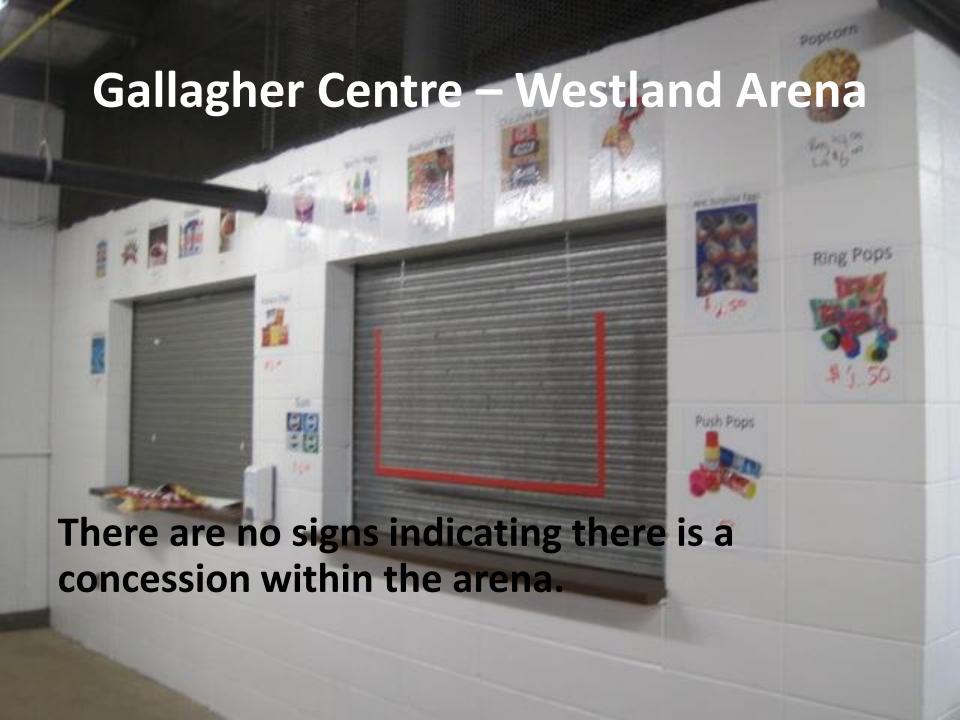

ving to go all the way to the pool area.



Great facility for a family washroom . . . just needs better, more visible signage. When the door is open, the sign is not visible.







# Gallagher Centre - Flexihall LADIES LOCKER ROOM

MAX CAPACITY

4

No sign indicating that there are toilets in the locker room.



### **Gallagher Centre - Ravine**

No sign on the washroom door. This is a washroom that would be perfect as a private Family Washroom.





This appears to be a place for people in wheelchairs to sit and relax.



A very helpful navigational sign



# sectity Hadr

MAYOR
CITY MANAGER
CITY CLERK
HUMAN RESOURCES
PLANNING & ENGINEERING
BUILDING SERVICES
HERITAGE RESEARCHER
COMMUNICATIONS
ECONOMIC DEVELOPMENT
MEETING ROOMS

**⊗** NO SMOKING

Good directory near elevator.





















### **Godfrey Dean Art Gallery**

The Men's Washroom.

This could serve the dual purpose of being a private Family Washroom space with the addition of a lock and signage to that effect.





## Library

Lots of space for signage.













### Library – Washroom

Washroom signs are not visible when the door is propped open, which is normally done.



### Library



We found this signage for the gallery confusing – odd fonts; arrow too far from the text.

It was good to see the Public Washroom signs, although the print was difficult to read from the entrance doors, and even from fairly close.