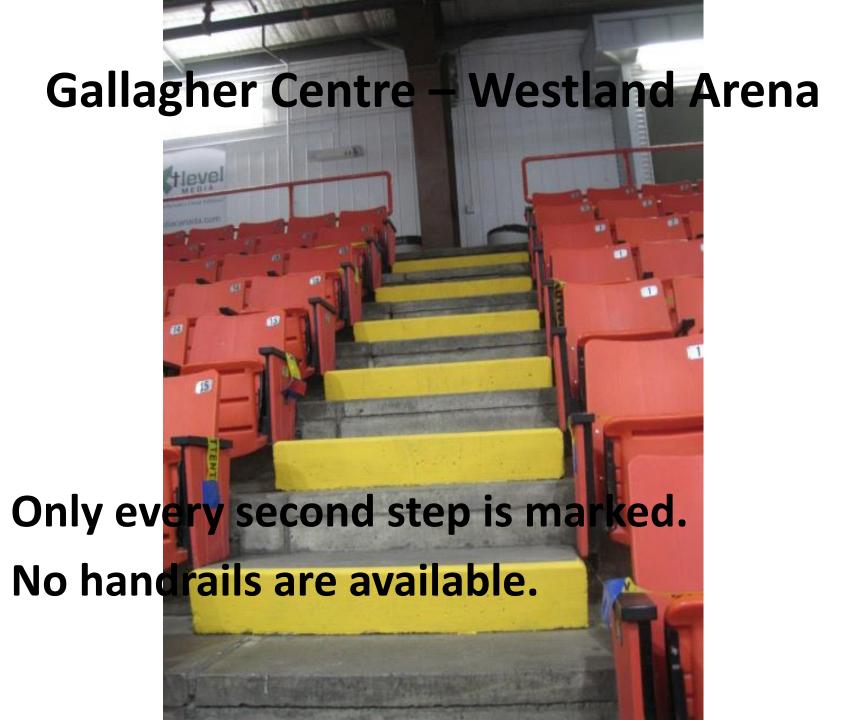

### **Gallagher Centre - Stairs**

Edge tape improves non-slip surface as well as marking the edge of each step.