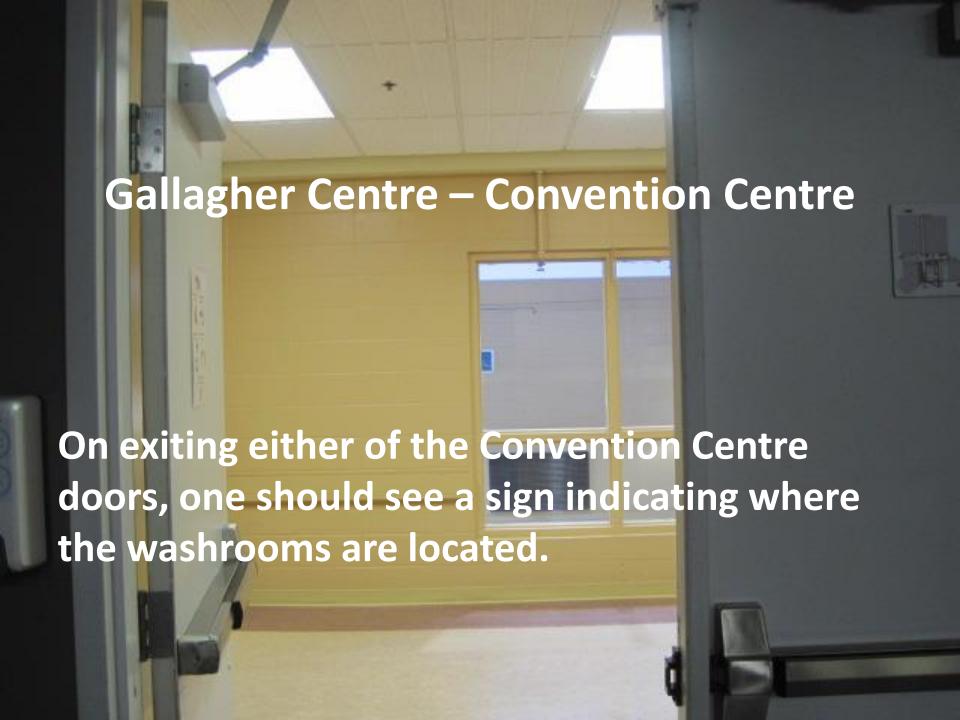

#### **Gallagher Centre – Convention Centre**

This is the only sign indicating that this is the convention centre meeting room/event venue. Suggest more meaningful names.