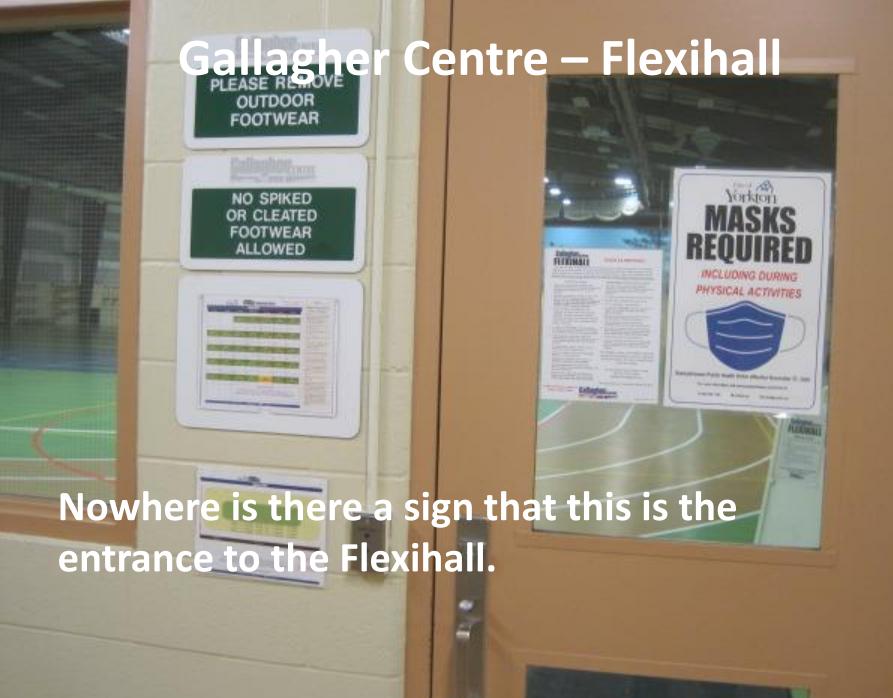

# Gallagher Centre - Flexihall LADIES LOCKER ROOM

MAX CAPACITY

4

No sign indicating that there are toilets in the locker room.