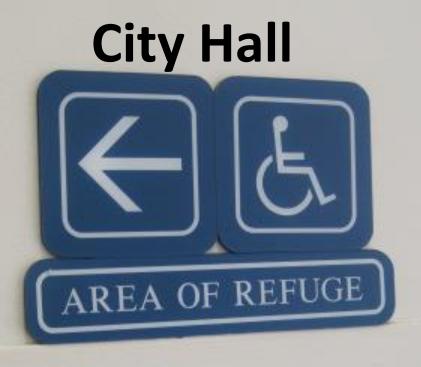

ACE

- **♦NATIONAL BANK A**
- **◆NATIONAL BANK B**
- **♦NATIONAL BANK C**

Good directional signage. Suggest more contrasting colours would be better, as would bigger arrows (on A,B,C)



Great family-size washroom facility. No sign on the door; no indicators outside the ravine room. This might be open to patrons at other events rather than having to go all the way to the pool area.



Great facility for a family washroom . . . just needs better, more visible signage. When the door is open, the sign is not visible.







# Gallagher Centre - Flexihall LADIES LOCKER ROOM

MAX CAPACITY

4

No sign indicating that there are toilets in the locker room.



### **Gallagher Centre - Ravine**

No sign on the washroom door. This is a washroom that would be perfect as a private Family Washroom.





This appears to be a place for people in wheelchairs to sit and relax.



A very helpful navigational sign



# sectity Hadr

MAYOR
CITY MANAGER
CITY CLERK
HUMAN RESOURCES
PLANNING & ENGINEERING
BUILDING SERVICES
HERITAGE RESEARCHER
COMMUNICATIONS
ECONOMIC DEVELOPMENT
MEETING ROOMS

**⊗** NO SMOKING

Good directory near elevator.





















### **Godfrey Dean Art Gallery**

The Men's Washroom.

This could serve the dual purpose of being a private Family Washroom space with the addition of a lock and signage to that effect.





## Library

Lots of space for signage.













### Library – Washroom

Washroom signs are not visible when the door is propped open, which is normally done.



### Library



We found this signage for the gallery confusing – odd fonts; arrow too far