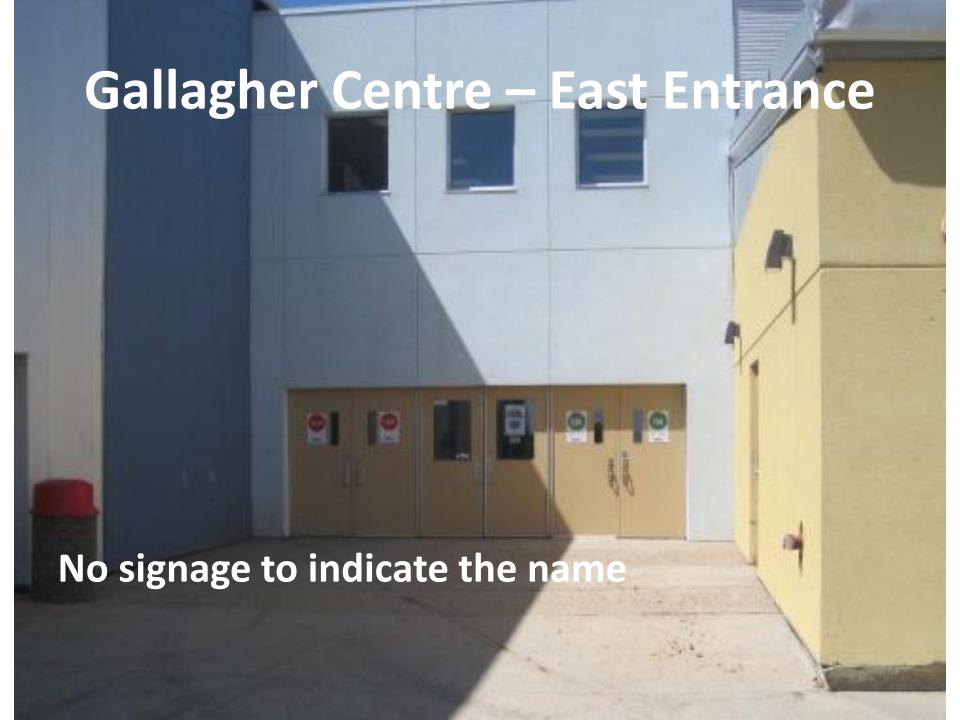

# Yorkton Facility Dementia- and Age-Friendly Audit Photos









### Gallagher Centre – Westland Arena Entrance

This door is marked as an entrance but it is ONLY an entrance for players. It should state "Player's Entrance".





Abovy Local New Mobile

Sign we for

MyLDC tuday!



- O National Bank Convention Centre
  - \* Room A
  - \* Room B
  - \* Room C
  - O ReMax Sports Lounge
  - O SecurTek Guest Services
- O Functional Rehabilitation
- O Administration Offices
  - + Gallagher Centre
  - Community Development, Parks & Recrustion
  - · Yorkton Exhibmon
    - O Flexiball
- O Access Communications Co-operative Water Park
- O Westland Arena

Small directional arrows direct viewers into the inaccessible player's entrance.

306.78;

### **Gallagher Centre – Entrance mats**

Lighter material mats curl up after cleaning which creates a trip haza