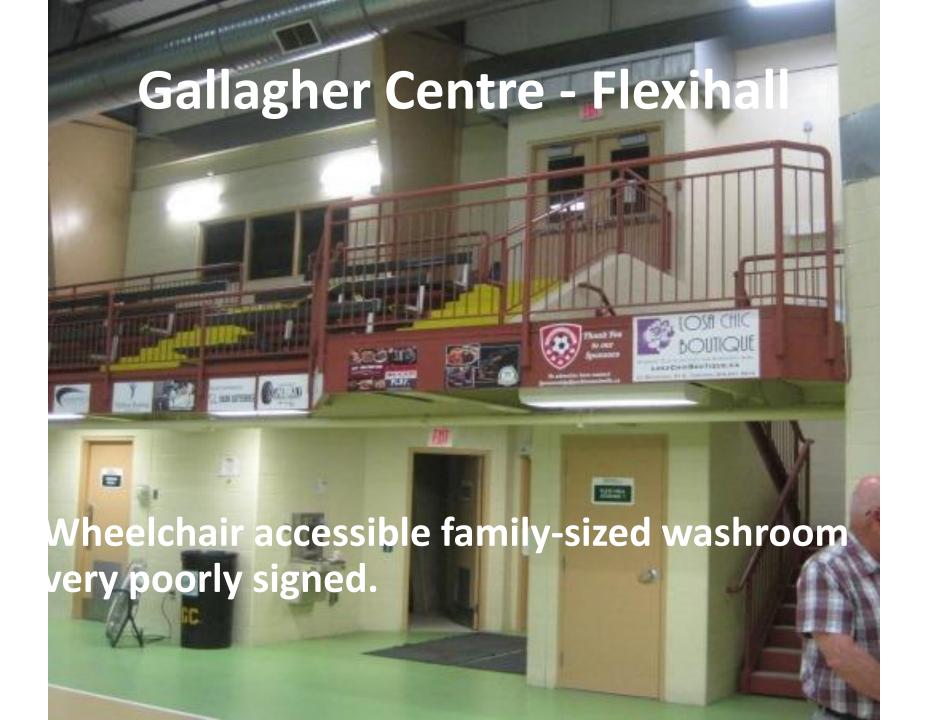

Great family-size washroom facility. No sign on the door; no indicators outside the ravine room. This might be open to patrons at other events rather than having to go all the way to the pool area.

Great facility for a family washroom . . . just needs better, more visible signage. When the door is open, the sign is not visible.

# Gallagher Centre - Flexihall LADIES LOCKER ROOM

MAX CAPACITY

4

No sign indicating that there are toilets in the locker room.