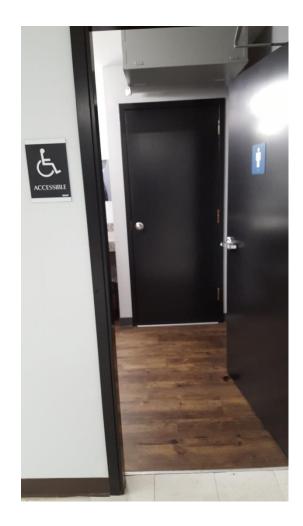

### Library – Washroom

Washroom signs are not visible when the door is propped open, which is normally done.