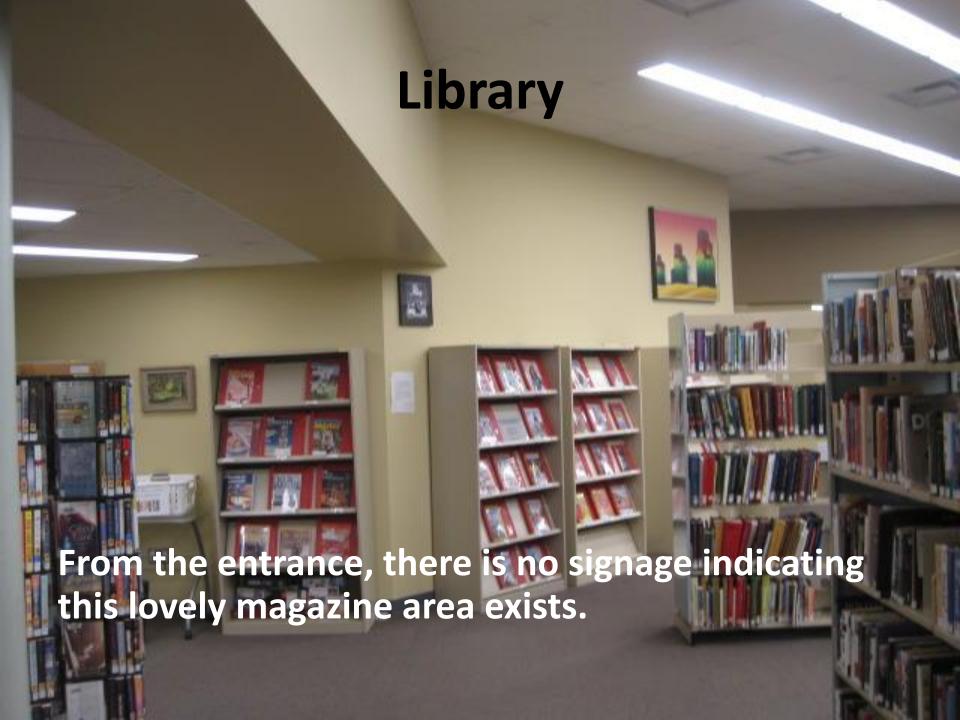

re - Flexihall LADIES LOCKER ROOM

MAX CAPACITY

4

No sign indicating that there are toilets in the locker room.



### **Gallagher Centre - Ravine**

No sign on the washroom door. This is a washroom that would be perfect as a private Family Washroom.





This appears to be a place for people in wheelchairs to sit and relax.



A very helpful navigational sign



# sectity Hadr

MAYOR
CITY MANAGER
CITY CLERK
HUMAN RESOURCES
PLANNING & ENGINEERING
BUILDING SERVICES
HERITAGE RESEARCHER
COMMUNICATIONS
ECONOMIC DEVELOPMENT
MEETING ROOMS

**⊗** NO SMOKING

Good directory near elevator.





















### **Godfrey Dean Art Gallery**

The Men's Washroom.

This could serve the dual purpose of being a private Family Washroom space with the addition of a lock and signage to that effect.





## Library

Lots of space for signage.













### Library – Washroom

Washroom signs are not visible when the door is propped open, which is normally done.



### Library



We found this signage for the gallery confusing – odd fonts; arrow too far from the text.

It was good to see the Public Washroom signs, although the print was difficult to read from the entrance doors, and even from fairly close.