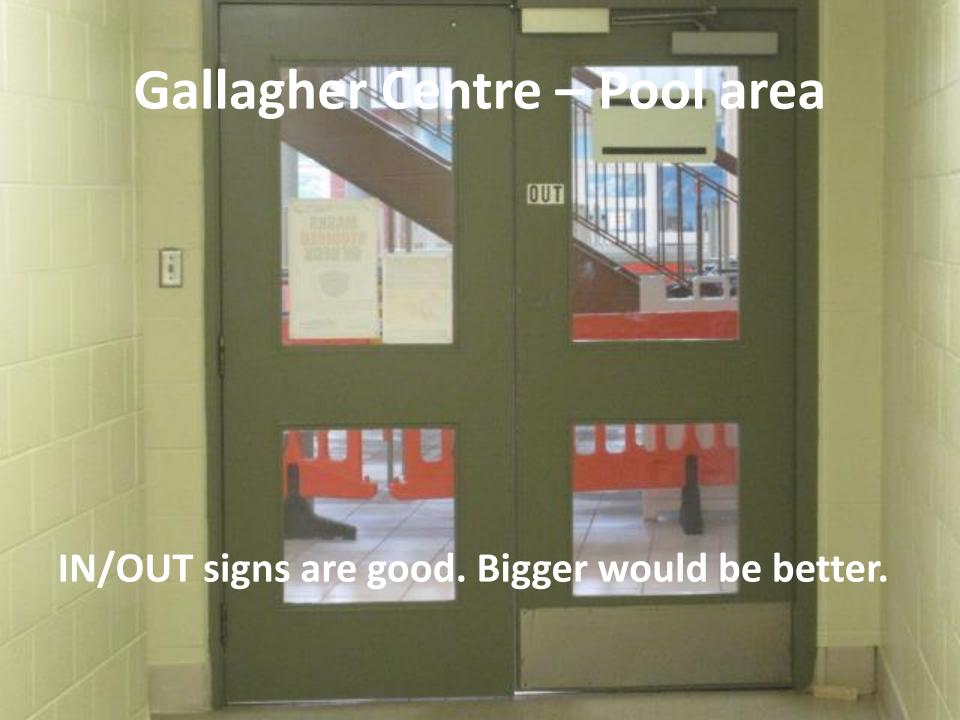

### **Gallagher Centre – Pool area**

This is the only sign on the washroom door in the pool area. Could be labeled "Family Change Room/Washroom Facility" with family symbols.