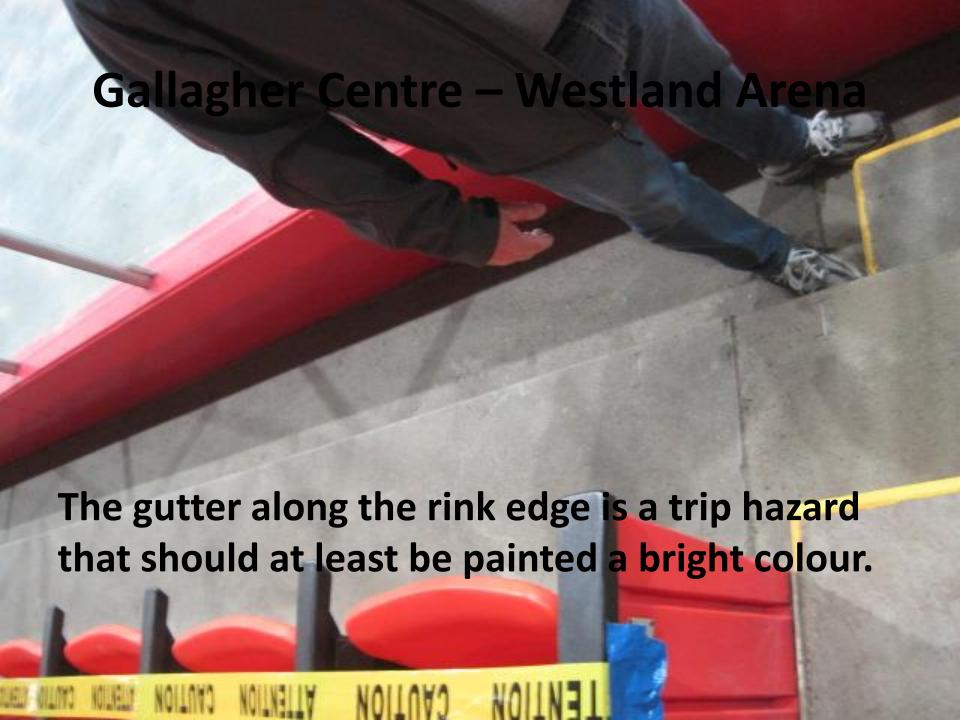

with mobility issues postpandemic.







#### **Gallagher Centre – Convention Centre**



This is the only sign indicating that this is the convention centre meeting room/event venue. Suggest more meaningful names.





### **Gallagher Centre – Pool area**



This is the only sign on the washroom door in the pool area. Could be labeled "Family Change Room/Washroom Facility" with family symbols.

### Gallagher Centre - Pool area

View from the shoe removal bench: Absence of signage for change rooms. Suggest large projecting wall signs.

### **Gallagher Centre - Stairs**

Edge tape improves non-slip surface as well as marking the edge of each step.



## Gallagher Centre – Second floor BANK COMPENITION

NAGEMENT

CONVENTION

Good sign – large, visible text with a directional arrow.









#### Gallagher Centre – Westland Arena



### Gallagher Centre

### NATIONAL BANK CONVENTION PLACE

- **♦NATIONAL BANK A**
- **◆NATIONAL BANK B**
- **♦NATIONAL BANK C**

Good directional signage. Suggest more contrasting colours would be better, as would bigger arrows (on A,B,C)



Great family-size washroom facility. No sign on the door; no indicators outside the ravine room. This might be open to patrons at other events rather than having to go all the way to the pool area.



Great facility for a family washroom . . . just needs better, more visible signage. When the door is open, the sign is not visible.







# Gallagher Centre - Flexihall LADIES LOCKER ROOM

MAX CAPACITY

4

No sign indicating that there are toilets in the locker room.



### **Gallagher Centre - Ravine**

No sign