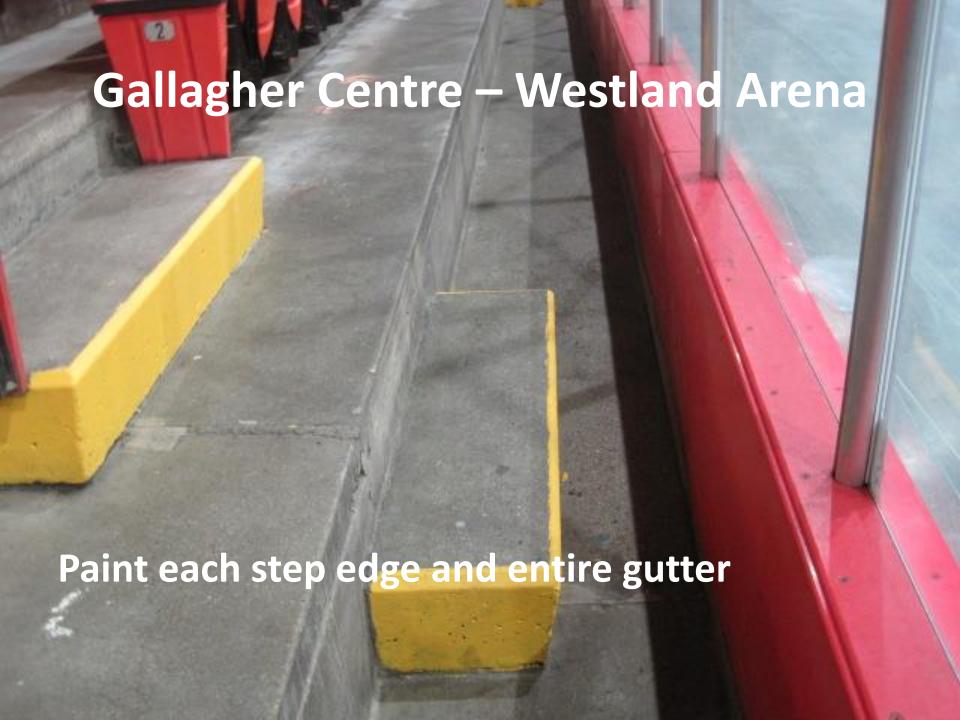

le with mobility issues postpandemic.







#### **Gallagher Centre – Convention Centre**



This is the only sign indicating that this is the convention centre meeting room/event venue. Suggest more meaningful names.





### **Gallagher Centre – Pool area**



This is the only sign on the washroom door in the pool area. Could be labeled "Family Change Room/Washroom Facility" with family symbols.

### Gallagher Centre - Pool area

View from the shoe removal bench: Absence of signage for change rooms. Suggest large projecting wall signs.

### **Gallagher Centre - Stairs**

Edge tape improves non-slip surface as well as marking the edge of each step.



## Gallagher Centre – Second floor BANK COMPENITION

NAGEMENT

CONVENTION

Good sign – large, visible text with a directional arrow.









#### Gallagher Centre – Westland Arena



### Gallagher Centre

### NATIONAL BANK CONVENTION PLACE

- **♦NATIONAL BANK A**
- **◆NATIONAL BANK B**
- **♦NATIONAL BANK C**

Good directional signage. Suggest more contrasting colours would be better, as would bigger arrows (on A,B,C)



Great family-size washroom facility. No sign on the door; no indicators outside the ravine room. This might be open to patrons at other events rather than having to go all the way to the pool area.



Great facility for a family washroom . . . just needs better, more visible signage. When the door is open, the sign is not visible.







# Gallagher Centre - Flexihall LADIES LOCKER ROOM

MAX CAPACITY

4

No sign indicating that there are toilets in the locker room.



### **Gallagher Centre - Ravine**

No si