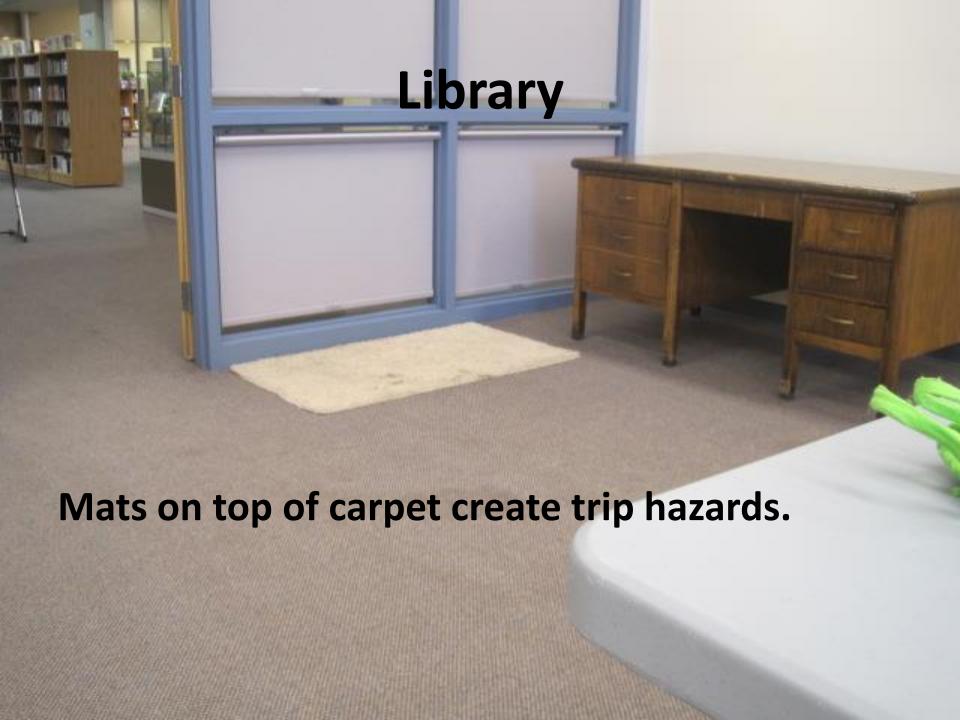

No sign indicating that there are toilets in the locker room.



### **Gallagher Centre - Ravine**

No sign on the washroom door. This is a washroom that would be perfect as a private Family Washroom.





This appears to be a place for people in wheelchairs to sit and relax.



A very helpful navigational sign



# sectity Hadr

MAYOR
CITY MANAGER
CITY CLERK
HUMAN RESOURCES
PLANNING & ENGINEERING
BUILDING SERVICES
HERITAGE RESEARCHER
COMMUNICATIONS
ECONOMIC DEVELOPMENT
MEETING ROOMS

**⊗** NO SMOKING

Good directory near elevator.





















### **Godfrey Dean Art Gallery**

The Men's Washroom.

This could serve the dual purpose of being a private Family Washroom space with the addition of a lock and signage to that effect.





## Library

Lots of space for signage.













### Library – Washroom

Washroom signs are not visible when the door is propped open, which is normally done.



### Library



We found this signage for the gallery confusing – odd fonts; arrow too far from the text.

It was good to see the Public Washroom signs, although the print was difficult to read from the entrance doors, and even from fairly close.